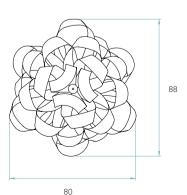

## Components

Award 2011

HD Las Vegas 2011

World Architecture

Metal canopy Brushed nickel ø8cm

Electrical cable Transparent 2 m drop

Steel cable 2 m drop