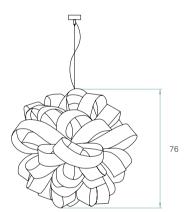

## Components

Award 2011

HD Las Vegas 2011

World Architecture

Metal canopy Brushed nickel ø8cm

Electrical cable Transparent 2 m drop

Steel cable 2 m drop