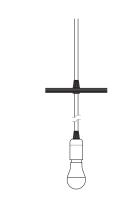

| 2m                                 | 2m                                  | 2m                                  | 5m                                 | 5m                                |
|              | 0.8kg<br>290 x 165 x 75<br>0.004m³ | 1.2kg<br>360 × 250 × 85<br>0.008m³ | 2.0kg<br>360 X 250 X 130<br>0.012m³ | 3.5kg<br>365 x 320 x 140<br>0.016m³ | 10kg<br>450 X 390 X 155<br>0.027m³ | 15kg<br>615 X530 X 200<br>0.065m² |

## CARE INSTRUCTIONS

All wooden and/or polycarbonate lights are intended for use in dry interior conditions only and can be cleaned with a soft cloth dampened in warm soapy water when the light is switched off.

### WARRANTY

This light is warranted for three years from date of purchase for failure of parts.

**400** (76")



E14

600 (24") 800 (31") 1000 (39")



E27 (E26 USA)

**1200** (47") **1600** (63")



E27 (E26 USA)

LAMP/BULB HANGING GUIDE