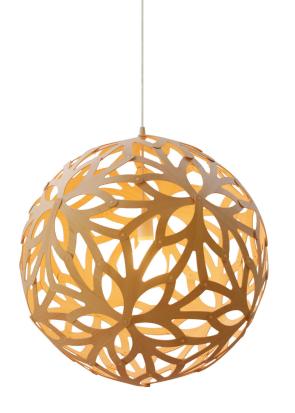

# Floral

Floral (2006) designed three years after Coral light, is based on a geometric polyhedra forms. The intricate form is made from just one single component repeated 60 times. Floral was designed to offer a softer more decorative offering alongside Coral which is more structured.

# Floral

Kitset pendant light Design: 2006

Bamboo plywood

Nylon fixings,(1600mm dia: aluminium rivets)