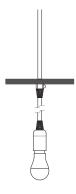

| 2m                                 | 2m                                 | 2m                                  | 2m                                  | 5m                                 | 5m                                |
|              | 0.8kg<br>290 x 165 x 75<br>0.004m³ | 1.2kg<br>360 × 250 × 85<br>0.008m³ | 2.0kg<br>360 X 250 X 130<br>0.012m³ | 3.5kg<br>365 x 320 x 140<br>0.016m³ | 10kg<br>450 X 390 X 155<br>0.027m³ | 15kg<br>615 X530 X 200<br>0.065m² |

## CARE INSTRUCTIONS

All wooden and/or polycarbonate lights are intended for use in dry interior conditions only and can be cleaned with a soft cloth dampened in warm soapy water when the light is switched off.

### WARRANTY

This light is warranted for three years from date of purchase for failure of parts.

**400** (76")



E14

600 (24") 800 (31") 1000 (39")



E27 (E26 USA)

**1200** (47") **1600** (63")



E27 (E26 USA)

LAMP/BULB HANGING GUIDE