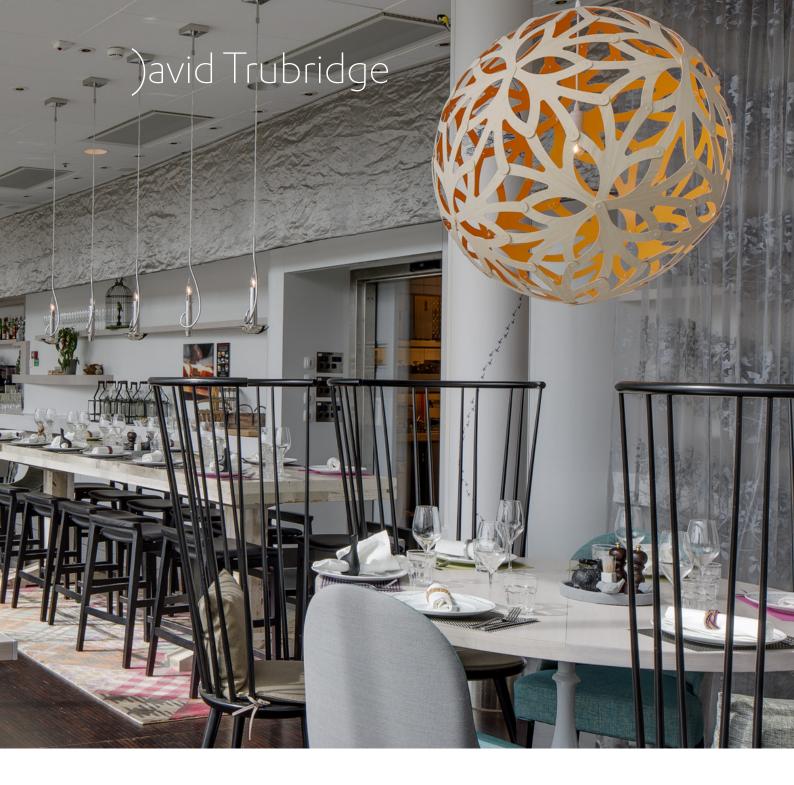

# Floral

Floral (2006) designed three years after Coral light, is based on a geometric polyhedra forms. The intricate form is made from just one single component repeated 60 times. Floral was designed to offer a softer more decorative offering alongside Coral which is more structured.

# Floral

Kitset pendant light Design: 2006

Bamboo plywood

Nylon fixings,(1600mm dia: aluminium rivets)