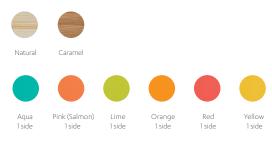

#### OPTIONS

White White 1 side 2 sides

ite Black Stain les All surfaces

|              | <b>400</b> (76")                   | <b>600</b> (24")                   | <b>800</b> (31")                    | 1000 (39")                          | <b>1200</b> (47")                  | <b>1600</b> (63")                 |
|--------------|------------------------------------|------------------------------------|-------------------------------------|-------------------------------------|------------------------------------|-----------------------------------|
| $\downarrow$ | 400mm(dia)                         | 600mm (dia)                        | 800mm(dia)                          | 1000mm(dia)                         | 1200mm(dia)                        | 1600mm(dia)                       |
| •            | E14<br>Max 60 w                    | E27 (E26 USA only)<br>Max 60 w     | E27 (E26 USA only)<br>Max 60 w      | E27 (E26 USA only)<br>Max 60 w      | E27 (E26 USA only)<br>Max 60 w     | E27 (E26 USA only)<br>Max 60 w    |
|              | O.4kg                              | 1kg                                | 1.5kg                               | 2.3kg                               | 3.8kg                              | 9kg                               |
|              | 2m                                 | 2m                                 | 2m                                  | 2m                                  | 5m                                 | 5m                                |
|              | 0.8kg<br>290 x 165 x 75<br>0.004m³ | 1.2kg<br>360 × 250 × 85<br>0.008m³ | 2.0kg<br>360 X 250 X 130<br>0.012m³ | 3.5kg<br>365 x 320 x 140<br>0.016m³ | 10kg<br>450 X 390 X 155<br>0.027m³ | 15kg<br>615 X530 X 200<br>0.065m² |